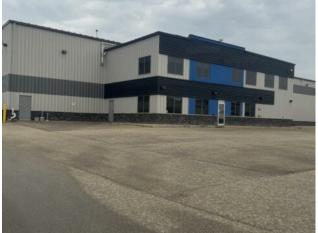

Free standing building with large yard in Grande Prairie. Well compacted fully fenced and gated yard. Excellent property for manufacturing or service companies that require trailer and equipment storage. 44,510 SF freestanding building on 2.81 acres in Richmond Industrial Park. Approximately 4,000 square feet of office, and 40,510 square feet of warehouse. Office area includes 7 offices, 2 open workstations, lunchroom, boardroom, reception, and file room. Warehouse features make-up air and two 2.5-ton cranes. Six (6) grade loading doors Quick access to the airport, Highway 40 and Highway 43.