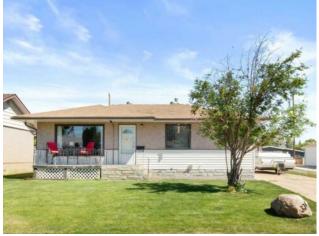

## 334 14 Street NE Medicine Hat, Alberta

Forced Air

Carpet, Vinyl Plank

Stucco, Vinyl Siding

Poured Concrete

See Remarks

Asphalt Shingle

Finished, Full

## \$350,000

| Division: | Northeast Crescent Heights       |        |                   |
|-----------|----------------------------------|--------|-------------------|
| Туре:     | Residential/House                |        |                   |
| Style:    | Bungalow                         |        |                   |
| Size:     | 871 sq.ft.                       | Age:   | 1961 (64 yrs old) |
| Beds:     | 3                                | Baths: | 2                 |
| Garage:   | Single Garage Detached           |        |                   |
| Lot Size: | 0.15 Acre                        |        |                   |
| Lot Feat: | Back Lane, Back Yard, Front Yard |        |                   |
|           | Water:                           | -      |                   |
|           | Sewer:                           | -      |                   |
|           | Condo Fee:                       | -      |                   |
|           | LLD:                             | -      |                   |
|           | Zoning:                          | R-LD   |                   |
|           | Utilities:                       | _      |                   |

This bright and welcoming bungalow offers a smart layout with 3 bedrooms plus a den and 2 full bathrooms, making it a great fit for a variety of lifestyles. Clean, modern finishes throughout bring a fresh feel to the home, while thoughtful design ensures every space is functional and inviting. Natural light fills the main living areas, creating a warm and airy atmosphere. The den adds valuable flexibility — ideal for a home office, guest room, or creative space. A single garage provides convenient parking and storage. Located on a quiet street in a peaceful neighborhood, 334 14th Street offers a blend of comfort and modern style in a manageable, easy-to-maintain footprint.