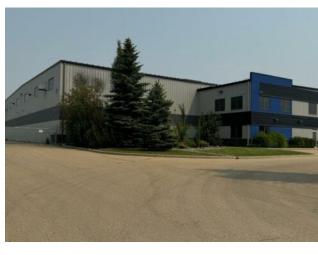

## 178 Clearview Drive Rural Red Deer County, Alberta

MLS # A2236733

Inclusions:

None

\$6,900,000

Division: Clearview Indust. Park

Type: Industrial

Bus. Type: Sale/Lease: For Sale

Free standing building with large yard in Red Deer County. Well compacted fully fenced and gated yard, with potential for building expansion. Excellent property for manufacturing or service companies that require trailer and equipment storage. 32,570 SF freestanding building on 4.45 acres in Clearview Industrial Area. Office area includes 10 offices and a large boardroom. Warehouse features make-up air and two 5-ton cranes. Four (4) grade loading doors. Quick access to the QEII Highway and Highway 595. Zoned BSI (Business Service Industrial) suitable for a range of industrial uses.