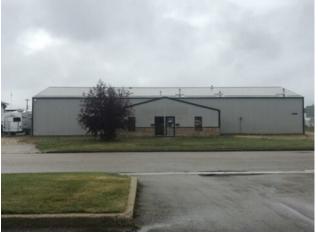

## 8701 113 Street Grande Prairie, Alberta

Heating: Floors:

Roof:

**Exterior:** 

Water:

Sewer:

Inclusions:

-

Nice, clean shop available for lease in Richmond Industrial Park. Shop has two bays with over head doors and is 40' x 50'. Fenced and graveled yard. Basic Rent is 16.00 PSF = 2,666.67 + 133.33 GST = 2,800.00. Additional Rent is 4.00 PSF = 666.67 + 33.33 = 700.00. Total Monthly Payment is 3,500.00. There is an office that can likely be added if need be - 400 Sq Ft. The office area is 19' x 19'. (Measurements from inside).