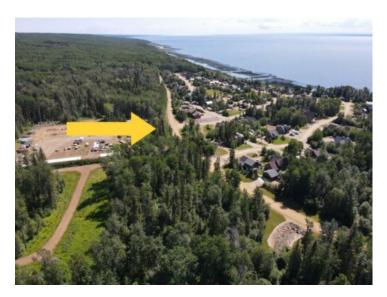

Discover the perfect opportunity to build your dream lakeside retreat with Lot 152 in the exclusive, gated community of Hilliard's Bay Estates. This prime lot boasts scenic views, positioned directly across from Gate 2 and overlooking the estates and lake. With a generous 10-year build window (no penalty), you have ample time to plan and construct your ideal getaway. The property also includes a versatile shed with a garage door, perfect for storage or recreational equipment. As part of Hilliard's Bay Estates, you'II enjoy access to exceptional amenities, including a sandy beach and more—ideal for both relaxation and lakeside adventures. Don't miss this rare chance to secure a slice of paradise in one of the area's most coveted waterfront communities!