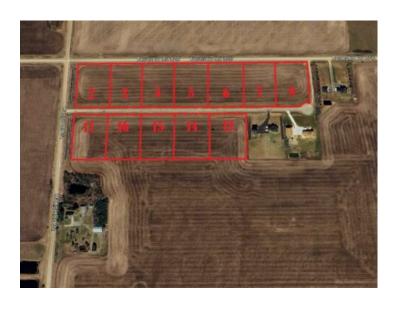

## No. 15 Honey Lane Estates Rural Fairview No. 136, M.D. of, Alberta

MLS # A2237189

\$99,900

Division: NONE

Lot Size: 2.92 Acres

Lot Feat: 
By Town: Fairview

LLD: 
Zoning: Country Residential

Water: Co-operative

Sewer: 
Utilities: -

Discover your dream homesite! This stunning, almost 3-acre parcel offers unparalleled potential. Enjoy breathtaking views and a prime location just 1 mile from Fairview. Benefit from modern infrastructure: power and natural gas at the property line, water co-op hookup available, and sewage approved for field/mound systems. Plus, enjoy the convenience of a paved access road and streetlights. Excellent drainage ensures lasting value. Build your future here! Call Your Realtor and make your dream a reality today!