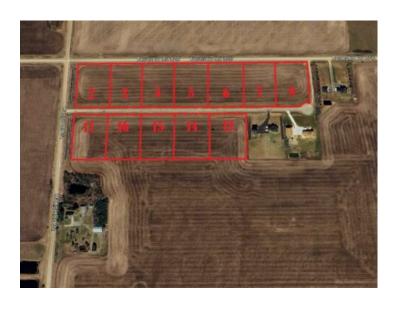

## No. 17 Honey Lane Estates Rural Fairview No. 136, M.D. of, Alberta

MLS # A2237197

\$99,900

Division: NONE

Lot Size: 2.92 Acres

Lot Feat: 
By Town: Fairview

LLD: 
Zoning: Country Residential

Water: Co-operative

Sewer: 
Utilities: -

Discover your dream homesite! This stunning, almost 3-acre parcel offers unparalleled potential. Enjoy breathtaking views and a prime location just 1 mile from Fairview. Benefit from modern infrastructure: power and natural gas at the property line, water co-op hookup available, and sewage approved for field/mound systems. Plus, enjoy the convenience of a paved access road and streetlights. Excellent drainage ensures lasting value. Build your future here! Call Your Realtor and make your dream a reality today!