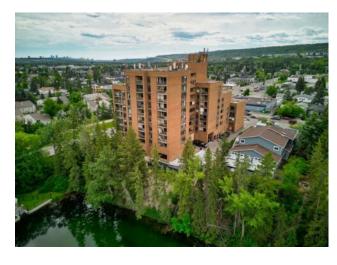

## 315, 8604 48 Avenue NW Calgary, Alberta

MLS # A2237224

\$237,500

Division: **Bowness** Type: Residential/High Rise (5+ stories) Style: Apartment-Single Level Unit Size: 898 sq.ft. Age: 1981 (44 yrs old) **Beds:** Baths: Garage: Heated Garage, Stall, Underground Lot Size: Lot Feat:

Features: Breakfast Bar

Inclusions: n/a

This BRIGHT and SPACIOUS CORNER unit features great VIEWS and has plenty of WINDOWS that allow for natural light to flow through. Located in the heart of Bowness, right next to Bowness Park, the River, and endless pathways. This SPACIOUS condo offers an open layout and newer flooring throughout. The kitchen features a raised EATING BAR that overlooks the large living room and dining room. The patio doors lead to your CORNER BALCONY where you can sit back, relax, and enjoy the views. The 2 BEDROOMS are SPACIOUS with ample closet space. The BATHROOM has been BEAUTIFULLY UPDATED. All UTILITIES are included in the CONDO FEES. There is plenty of STORAGE, an UNDERGROUND HEATED PARKING STALL, as well as FREE LAUNDRY on every floor. This desirable building offers many AMENITIES, including a REC ROOM with a kitchen, POOL and PING-PONG tables, GAMES TABLES, and a large, well-equipped GYM and SAUNA. Incredible VALUE and FANTASTIC LOCATION! Quick access to STONEY TRAIL, U of C, FOOTHILLS and CHILDREN'S HOSPITAL, and TRANSIT right out the front door. SILVERWOOD ON THE PARK is an 18+ ADULT BUILDING and is EXTREMELY WELL MAINTAINED. PETS are allowed with BOARD APPROVAL. Don't forget to check out all the PATIOS located on floors 5, 7, and 9.