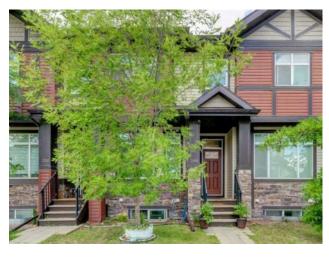

## 246 Legacy Common SE Calgary, Alberta

MLS # A2237277

\$564,999

| Division: | Legacy                                                   |        |                   |  |  |
|-----------|----------------------------------------------------------|--------|-------------------|--|--|
| Туре:     | Residential/Four Plex                                    |        |                   |  |  |
| Style:    | 2 Storey                                                 |        |                   |  |  |
| Size:     | 1,354 sq.ft.                                             | Age:   | 2015 (10 yrs old) |  |  |
| Beds:     | 5                                                        | Baths: | 3 full / 1 half   |  |  |
| Garage:   | Alley Access, Double Garage Detached, Garage Door Opener |        |                   |  |  |
| Lot Size: | 0.05 Acre                                                |        |                   |  |  |
| Lot Feat: | Back Lane, Back Yard, Rectangular Lot                    |        |                   |  |  |
|           |                                                          |        |                   |  |  |

Inclusions: Window Covering

\*\*\*NO CONDO FEES\*\*\* Welcome to 246 Legacy Common SE, a FIVE-Bedroom Townhouse, with 3.5 Bathrooms and Double Detached Garage in the wonderful community of Legacy. You will enjoy the main floor with 9-FT ceilings and laminate flooring throughout. Kitchen with upgraded granite countertops and S/S Appliances, and the Open layout that's perfect for entertaining, a large living room & dining room. The upper level features the master bedroom with walk-in closet and 3-pc ensuite. Two other bedrooms, a full 4-pc bathroom, flex area, and upper floor laundry with stacked washer/dryer. Additional features include a double detached garage, deck, west facing backyard, fence, landscaping, and most importantly, a fully developed basement with 2 extra bedrooms and a 4-pc bathroom. Don't miss this opportunity and Schedule a Viewing Today!