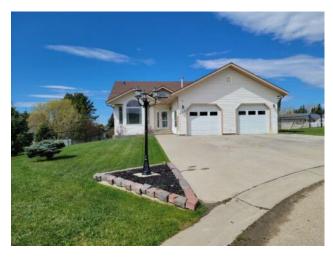

## 809 Cherry Close Beaverlodge, Alberta

MLS # A2237300

\$485,000

N/A Division: Residential/House Type: Style: Bungalow Size: 1,355 sq.ft. Age: 2003 (22 yrs old) **Beds:** Baths: Garage: **Double Garage Attached** Lot Size: 0.19 Acre Lot Feat: Cul-De-Sac

See Remarks

Inclusions: N/A

Features:

Welcome to this beautifully updated bungalow nestled in a quiet cul-de-sac in the heart of Beaverlodge. This fully finished home offers 4 bedrooms and 2 full bathrooms, all ready for the new family! Enjoy the comfort and functionality of a walk-out basement, offering easy access to the backyard and loads of natural light. The spacious double car garage provides ample room for parking, storage, or a workshop. Recently fully renovated, this home blends modern upgrades with classic charm. Whether you're relaxing on the main floor or entertaining in the bright lower level, there's room for everyone to enjoy. Situated in a family-friendly neighborhood with minimal traffic, this gem won't last long—schedule your private showing today!