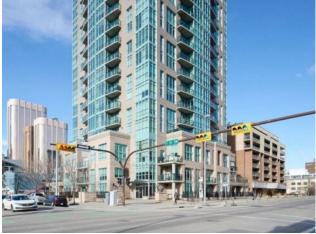

## 609, 788 12 Avenue SW Calgary, Alberta

## MLS # A2237345

## \$229,000

| Division: | Beltline                           |         |                   |
|-----------|------------------------------------|---------|-------------------|
| Туре:     | Residential/High Rise (5+ stories) |         |                   |
| Style:    | Apartment-Single Level Unit        |         |                   |
| Size:     | 469 sq.ft.                         | Age:    | 2009 (16 yrs old) |
| Beds:     | 1                                  | Baths:  | 1                 |
| Garage:   | Stall                              |         |                   |
| Lot Size: | -                                  |         |                   |
| Lot Feat: | -                                  |         |                   |
|           | Water:                             | -       |                   |
|           | Sewer:                             | -       |                   |
|           | Condo Fee:                         | \$ 350  |                   |
|           | LLD:                               | -       |                   |
|           | Zoning:                            | DC (pre | 1P2007)           |
|           | Utilities:                         | -       |                   |

In Floor

-

-

-

Carpet, Ceramic Tile

Brick, Concrete, Stucco

See Remarks

Inner city living in a newer Condo building at an affordable price! Here is your chance to own a SLEEK and MODERN \*studio suite\* in desirable Xenex on 12th, an AWARD winning building. Access to everything,No car needed! This well DESIGNED condo feature an Open concept. Spacious kitchen with the eating bar and STAINLESS Steel appliances. Large living room area with a BALCONY with VIEWS. There is a den area with a built-in computer desk. INSUITE laundry and additional storage. Steps to grocery store, shopping, dining, cafes and only 6 blocks to LRT! Exceptional value. (There is no parking stall for this unit)