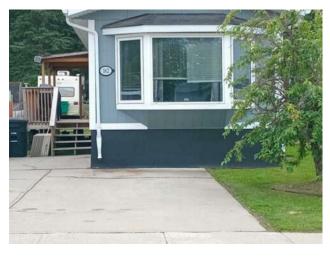

## 162 Skogg Avenue Hinton, Alberta

MLS # A2237369

\$270,000

| Division: | Hardisty                       |               |                   |  |  |  |
|-----------|--------------------------------|---------------|-------------------|--|--|--|
| Type:     | Residential/Manufactured House |               |                   |  |  |  |
| Style:    | Mobile Home-Single Wide        |               |                   |  |  |  |
| Size:     | 980 sq.ft.                     | Age:          | 1976 (49 yrs old) |  |  |  |
| Beds:     | 3                              | Baths:        | 1                 |  |  |  |
| Garage:   | Driveway, Parking Pad          |               |                   |  |  |  |
| Lot Size: | 0.09 Acre                      |               |                   |  |  |  |
| Lot Feat: | Back Yard, Re                  | ctangular Lot |                   |  |  |  |

Inclusions:

BBQ, closet in bedroom, portable air conditioner

Breakfast Bar

Features:

Welcome to this wonderfully updated, modern style, affordable home on it's own land. This 1976 single wide mobile was completely renovated in 2018 and is stylish and comfy. The roof, hotwater tank, and the furnace are 2018. The kitchen appliances are stainless steel. There are tiled floors throughout the kitchen, the hallway, laundry room and bathroom.... and laminate flooring in the bedrooms and living room. Do not miss your opportunity to get into this compeditive housing market and make this your first home or an investment property!