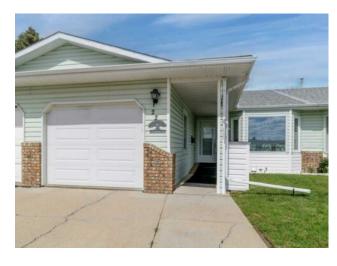

## 22 Ellis Close Red Deer, Alberta

MLS # A2237579

\$270,000

| Division: | Eastview Estates                          |        |                   |  |  |  |
|-----------|-------------------------------------------|--------|-------------------|--|--|--|
| Type:     | Residential/Four Plex                     |        |                   |  |  |  |
| Style:    | Bungalow                                  |        |                   |  |  |  |
| Size:     | 1,047 sq.ft.                              | Age:   | 1987 (38 yrs old) |  |  |  |
| Beds:     | 2                                         | Baths: | 1                 |  |  |  |
| Garage:   | RV Access/Parking, Single Garage Attached |        |                   |  |  |  |
| Lot Size: | 0.09 Acre                                 |        |                   |  |  |  |
| Lot Feat: | City Lot                                  |        |                   |  |  |  |
|           |                                           |        |                   |  |  |  |

Features: Open Floorplan

Inclusions: Fridge, Stove, Dishwasher, Hoodfan, Microwave, Washer & Dryer, all blinds and window Coverings, 2 Sheds, one garage remote, all shelving in Garage (as is)

Located at the end of a quiet cul-de-sac in the mature, welcoming neighborhood of Eastview Estates, this charming bungalow townhome offers 2-bedrooms, 1-bath and an open floor plan. Inside, you'll love the spacious living room, large laundry area, and stylish updates including new quartz countertops. Outside, enjoy the fully fenced yard with two sheds, a covered deck, and extra parking in the back. The home also offers an attached single car garage for added convenience. Close to shopping, parks, and walking trails, this well-maintained home offers both comfort and location. Updates and extras found in the home; A new controller in the garage, quartz countertops, updated shower head and wand in main bathroom, there is also a cover tarp to close in the deck in winter months that will stay.