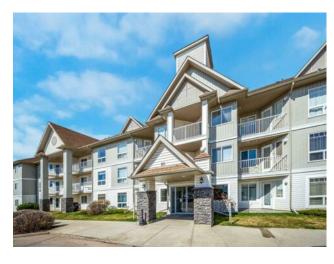

## 103, 60 Jacobs Close Red Deer, Alberta

MLS # A2237616

\$175,000

| Division: | Johnstone Park                     |        |                   |  |  |
|-----------|------------------------------------|--------|-------------------|--|--|
| Type:     | Residential/Low Rise (2-4 stories) |        |                   |  |  |
| Style:    | Apartment-Single Level Unit        |        |                   |  |  |
| Size:     | 761 sq.ft.                         | Age:   | 2003 (22 yrs old) |  |  |
| Beds:     | 2                                  | Baths: | 1                 |  |  |
| Garage:   | Stall                              |        |                   |  |  |
| Lot Size: | 0.02 Acre                          |        |                   |  |  |
| Lot Feat: | -                                  |        |                   |  |  |
|           |                                    |        |                   |  |  |

Features: Kitchen Island

Inclusions: Electric Stove, Microwave, Refrigerator, Washer/Dryer, Dishwasher

\*\*OPEN HOUSE SATURDAY JULY 12TH 12-2PM ACCESS THROUGH MAIN FLOOR PATIO\*\* Ground floor 2-bedroom 1 bathroom condo in an adult living (18+) complex in Johnstone Park! Open concept, in suite laundry, one assigned powered parking stall close to your unit, and a patio which also provides for private access to your condo without having to go through the main doors! Great location, close to shopping, dining, and hwy 2!