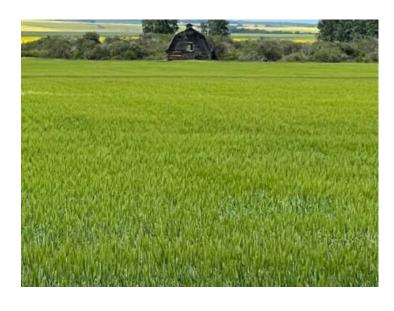

## \$985,000

Division: NONE

Lot Size: 161.00 Acres

Lot Feat: 
By Town: 
LLD: 17-72-6-W6

Zoning: AG

Water: 
Sewer: 
Utilities: -

161+/- acres just North of Grande Prairie in the city limits. A little Northwest of the traffic circle on highway 43X. Great investment opportunity. Good quality land with tenant in place. Approximately 120+/- acres being farmed, balance is creek and old farmstead with an older barn. Very nice building site. This property falls under uncontrolled status provincially as it is located in city limits. Foreign buyers should seek legal advice on the applicability of the Act to their situation. Please call listing agent for access if you plan on walking the property.