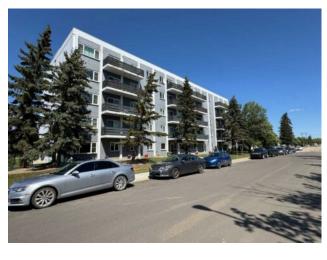

## 104, 10230 106 Avenue Grande Prairie, Alberta

MLS # A2237949

\$88,800

| Division: | Avondale                           |        |                   |  |  |
|-----------|------------------------------------|--------|-------------------|--|--|
| Type:     | Residential/High Rise (5+ stories) |        |                   |  |  |
| Style:    | Apartment-Multi Level Unit         |        |                   |  |  |
| Size:     | 583 sq.ft.                         | Age:   | 1969 (56 yrs old) |  |  |
| Beds:     | 1                                  | Baths: | 1                 |  |  |
| Garage:   | Stall                              |        |                   |  |  |
| Lot Size: | -                                  |        |                   |  |  |
| Lot Feat: | -                                  |        |                   |  |  |

Features: See Remarks

Inclusions: Fridge, Stove, Window Coverings.

Located near the scenic Muskoseepi Park, this solid and quiet one-bedroom ground-floor condo in Matricia Towers offers exceptional value and convenience. Located within walking distance to shopping and just a short walk across the park to Northern Polytechnic, it's perfect for students, professionals, or anyone seeking a peaceful yet and everything-is-nearby lifestyle. The affordable condo fees include heat, water, and garbage, making this one of the most budget-friendly ownership opportunities in the area. Residents also enjoy free laundry facilities on every floor, assigned outdoor parking, and access to a fenced green space—ideal for relaxing or socializing in a private outdoor setting.