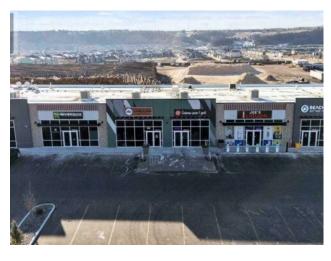

## 239 Griffin Road E Cochrane, Alberta

MLS # A2238101

## \$34 per sq.ft.

Lot Feat:

Division: Industrial Type: Retail **Bus. Type:** Sale/Lease: For Lease Bldg. Name: -Bus. Name: Size: 1,501 sq.ft. Zoning: Addl. Cost: **Based on Year: Utilities:** Parking: Lot Size:

Inclusions: HVAC Unit

Concrete

**Heating:** 

**Exterior:** 

Water:

Sewer:

Floors: Roof:

Looking to open or expand your business in a new strip mall in Cochrane! Your wait is over. Only 3 units left: 1218 sqft, 1501 sqft, and 2033 sqft. Check the I-B Zoning information for allowed usage.