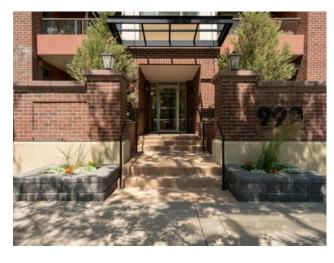

## 124, 990 Centre Avenue NE Calgary, Alberta

MLS # A2238130

\$254,900

| Division: | Bridgeland/Riverside               |        |                   |  |
|-----------|------------------------------------|--------|-------------------|--|
| Type:     | Residential/High Rise (5+ stories) |        |                   |  |
| Style:    | Apartment-Single Level Unit        |        |                   |  |
| Size:     | 487 sq.ft.                         | Age:   | 2006 (19 yrs old) |  |
| Beds:     | 1                                  | Baths: | 1                 |  |
| Garage:   | Assigned, Underground              |        |                   |  |
| Lot Size: | -                                  |        |                   |  |
| Lot Feat: | -                                  |        |                   |  |
|           |                                    |        |                   |  |

Inclusions: N/A

Welcome to your urban retreat in the heart of Bridgeland - one of Calgary's most vibrant and walkable inner-city communities. This 1 bed, 1 bath ground-floor unit offers a seamless blend of comfort and convenience, perfect for first-time buyers, downsizers, or investors. Step inside to discover a bright and functional open-concept layout with modern finishes, tall ceilings, and large windows that let in plenty of natural light. Step out onto your patio from your bedroom or living room—ideal for morning coffee or letting your pet out with ease! Additional features include an underground parking stall, a secure storage locker, and in-suite laundry for everyday convenience. Located just steps from Bridgeland's popular cafes, restaurants, shops, and parks—including Murdoch Park and the Bow River Pathway—this location offers the best of urban living with a strong sense of community. Call your favourite realtor today for a showing!