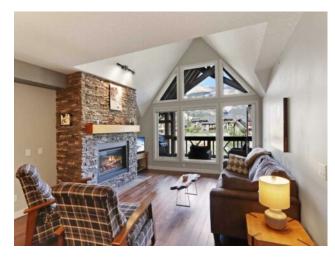

Inclusions: n/a

Discover mountain luxury in this top-floor penthouse near Stewart Creek Golf Course, surrounded by scenic pathways and mountain trails. With vaulted ceilings and extra windows, this 2-bed (or 1 bed + den/flex), 2-bath condo offers warmth and elegance with granite counters, stainless steel appliances, undercabinet lighting, and hardwood floors throughout the living space. Cozy up by the gas fireplace with stone surround and fir mantle or relax on the covered view deck with a gas line. The primary suite includes a 3-piece ensuite, while the second room is near a full bath and laundry. Enjoy in-floor heating, heated underground parking/storage, outdoor hot tub, firepit, and a welcoming common room. Furnishings negotiable. Please note this is a residentially zoned property and not available for short term rental.