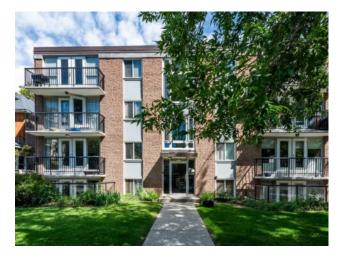

## 413, 324 22 Avenue SW Calgary, Alberta

MLS # A2238314

\$244,900

Division: Mission Residential/Low Rise (2-4 stories) Type: Style: Apartment-Single Level Unit 585 sq.ft. Size: Age: 1966 (59 yrs old) **Beds:** Baths: 1 Garage: Stall Lot Size: Lot Feat:

Inclusions: N/A

Bright sunny top floor unit on the front side of this quaint 16 unit concrete building. As you enter the well designed space you are welcomed by a spacious private foyer. There is a distinct modern feel with the blend of expresso and stainless steel cabinetry in the kitchen. The layout is perfect with plenty of counter space, cupboards, sit up eating bar and opening window. The large comfortable living room features French doors to the sunny south deck where you can sit and enjoy the tree line. Well located directly across from the bathroom is the large bedroom that easily can accommodate a king size bed. Four piece bathroom offers a vessel style sink and soaker tub for relaxing. In suite laundry features a stacked washer and dryer that are conveniently located in the hallway away from the main living area. Parking stall is at the back of the building and is easy to access. Fantastic location in the heart of Mission only steps to 4th Street restaurants and shops. Close to 17th Avenue and Stampede Grounds.