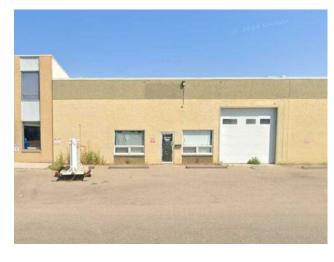

## 846 16 Street SW Medicine Hat, Alberta

MLS # A2238334

## \$7 per sq.ft.

Division: South West Industrial Type: Industrial **Bus. Type:** Sale/Lease: For Lease Bldg. Name: -Bus. Name: Size: 4,500 sq.ft. Zoning:

Addl. Cost: **Heating:** Floors: **Based on Year:** Roof: **Utilities: Exterior:** Parking: Water: Lot Size: Sewer: Lot Feat:

Inclusions: N/A

Industrial space for lease at 846 16 Street SW, Medicine Hat, in the SW Industrial area. This 4,500 sq ft unit features two large bay doors, three office spaces, two washrooms, and a furnace room. Ideally located just off the Trans-Canada Highway, offering excellent accessibility. Perfect for showroom, office, or warehouse use. This is an escalating gross lease. \*Tenant responsible for 1/2 of overage Property Taxes and Insurance from base year 2025 (or lease commenced) plus utilities.\*