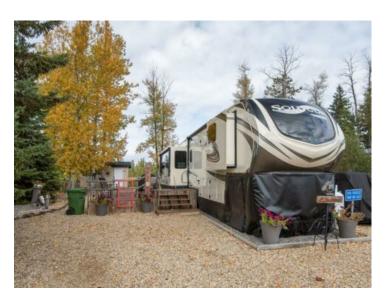

Private 4-Season Lot at Raymond Shores – Surrounded by Nature with Full Services! Enjoy year-round lake living at its best in the sought-after Raymond Shores RV Resort. This spacious and private lot is beautifully tucked among mature trees, backing onto open pasture and sitting next to an easement for added space and privacy—perfect for peaceful mornings and cozy evenings. Fully serviced with year-round water, sewer, and power hookups, it's ready for your Mobile, or RV lifestyle enjoyed in any season! Located in a secure, gated community with access to top-tier amenities, including an indoor pool, hot tub, fitness centre, theatre, games room, and pickleball courts! A luxury 2020 38.5 ft. 5th Wheel and stylish golf cart are also for sale and are negotiable—making this the ultimate turnkey opportunity to enjoy lake life at its finest!