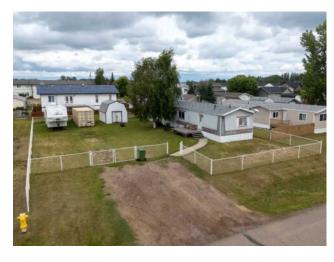

## 10314 103 Avenue La Crete, Alberta

MLS # A2238372

\$239,900

Division: NONE Residential/Manufactured House Type: Style: Mobile Home-Single Wide Size: 1,216 sq.ft. Age: 1995 (30 yrs old) **Beds:** Baths: Garage: Parking Pad Lot Size: 0.22 Acre Lot Feat: Few Trees, Front Yard, Lawn, Level

Inclusions: Shed

Affordable and move-in ready! This spacious 16-wide mobile home is perfect for first-time buyers, featuring 3 bedrooms, 2 bathrooms with a nice ensuite, and a bright open layout. Enjoy a cozy wood stove in the living area, air conditioning, and a full kitchen with plenty of cabinets. Outside, you'll find a fully fenced yard, large shed for extra storage, and a quiet street location. A great opportunity to own your first home!