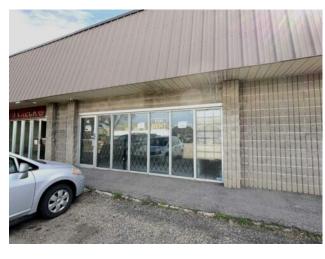

## 16, 666 Goddard Avenue NE Calgary, Alberta

MLS # A2238442

Heating: Floors:

Roof:

**Exterior:** 

Water:

Sewer:

Inclusions:

Rare central small bay opportunity in Greenview Industrial Park, bay dimensions are 32' x 125' providing flexibility for a variety of users. Located with a mix of industrial and community amenities with easy access to Mcknight Boulevard, Deerfoot Trail, Edmonton Trail and Centre Street.