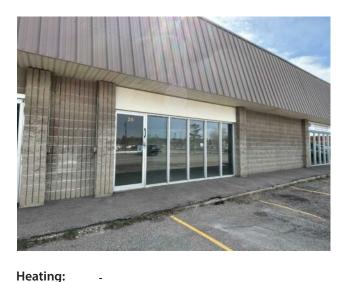

## 26, 666 Goddard Avenue NE Calgary, Alberta

MLS # A2238446

Floors: Roof: **Exterior:** Water: Sewer: **Inclusions:** 

None

Rare central small bay opportunity in Greenview Industrial Park, bay dimensions are 30' x 125' providing flexibility for a variety of users. Located with a mix of industrial and community amenities with easy access to Mcknight Boulevard, Deerfoot Trail, Edmonton Trail and Centre Street.