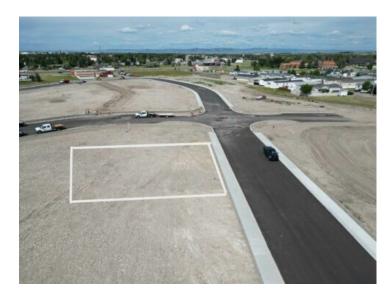

## 902 Willow Lane Fort Macleod, Alberta

MLS # A2238496

\$74,000

| Division:  | NONE      |
|------------|-----------|
| Lot Size:  | 0.16 Acre |
| Lot Feat:  | -         |
| By Town:   | -         |
| LLD:       | -         |
| Zoning:    | R         |
| Water:     | -         |
| Sewer:     | -         |
| Utilities: | -         |

Build Your Dream Home in Macleod Landing – Where Your Future Takes Flight. Welcome to Macleod Landing, Fort Macleod's newest subdivision. This vacant lot offers you the freedom to design and build your dream home, or bring your own builder, and enjoy uninterrupted prairie views right from your doorstep. Located within walking distance of schools, grocery stores, parks, and Fort Macleod's historic main street, Macleod Landing blends small-town charm with everyday convenience. Whether you're drawn to a quiet lifestyle, community events, or proximity to the mountains and outdoor recreation, Fort Macleod offers the ideal balance. This is your chance to become part of a vibrant, family-friendly neighborhood in a community that's growing, but still feels like home.