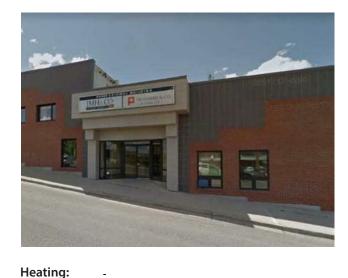

Inclusions: N/A

Professional 660 sq. ft. office space for lease at 124 – 430 6 Ave SE, Medicine Hat, Alberta. Located in a quiet area on a corner lot, this unit includes two medium offices and one large office, suitable as a boardroom. Situated in a building with other professional tenants such as lawyers, doctors, and accountants. Additional rent is included in the lease and reconciled annually, with adjustments if needed. Ideal for a small professional practice.