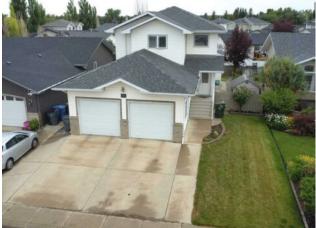

## **130 Sunrise Circle SW** Medicine Hat, Alberta

Welcome to 130 Sunrise Circle SW. This is a 1611 sq ft 2 storey fully finished home, located at French school zoon. The beautifully landscaped yard is perfect for entertaining and has enough space for all the kids to play. The main floor features a confortable entry way with tiles, real wood flooring in the living room. The garage door entrance with a main floor laundry and a 2 pc washroom. Follow the hallway to the open kitchen with stainless steel a couple of years old fridge, corner pantry and breakfast bar/island. The dining space can fit a large table and the patio door leads to the half covered deck and backyard. Enjoy the gas fireplace in the main living space and the open concept layout allows for the whole family to be together. Upstairs, the master suite hosts a 4pc ensuite, 3 persons jacuzzi hot tub, and a walk in closet; 2 more bedrooms with a full bathroom completing the 2nd level. The Downstairs is fully finished, with a family/games room space where is ideal for kids, a room is made by the owner, and another 4pc bathroom. Plus the double attached 24x24 finished garage and the underground sprinkler system, you will enjoy this beautiful well taken care of property. This home has it all. Don't miss out this great opportunity to have your dream home.