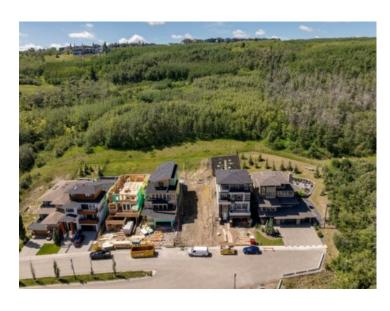

## 479 Patterson Boulevard SW Calgary, Alberta

MLS # A2238700

\$599,900

Division: Patterson

Lot Size: 0.16 Acre

Lot Feat: 
By Town: 
LLD: 
Zoning: R-G

Water: 
Sewer: 
Utilities: -

An exceptional opportunity awaits in the sought after community of Patterson Heights – The Point. This expansive 40' x 170' fully serviced lot is ideally positioned on the slope of a serene nature reserve, offering a rare chance to build a custom home in one of Calgary's most scenic locations. Enjoy breathtaking views of the Bow River Valley, Edworthy Park, and the Calgary skyline right from your backyard. The area is surrounded by lush green space and an extensive network of walking trails, making it perfect for those who value nature and tranquility without sacrificing convenience. This lot is ready for immediate development and provides the flexibility to work with your preferred builder. Architectural guidelines are in place to ensure cohesive and high quality design throughout the community. Located just minutes from downtown Calgary, with quick access to Sarcee Trail and Stoney Trail, this location offers unmatched connectivity. Close proximity to top rated schools including Calgary French & International School, Rundle College, Webber Academy, and several public schools, as well as nearby shopping centres, adds to the appeal. Whether you're a home builder looking for your next project or a developer seeking a premium lot in a growing neighbourhood, this is absolute must see.