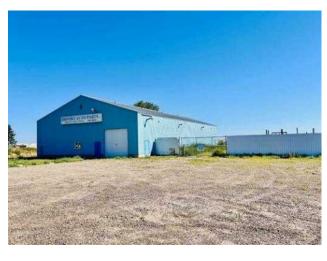

## 191059, RR150 Rural Newell, County of, Alberta

MLS # A2238775

\$500,000

Division: NONE

Type: Industrial

Bus. Type: 
Sale/Lease: For Sale

Bldg. Name: 
Bus. Name: 
Size: 7,200 sq.ft.

Zoning: industrial

Heating:Natural Gas, RadiantAddl. Cost:-Floors:-Based on Year:-Roof:MetalUtilities:-Exterior:-Parking:-Water:-Lot Size:2.42 AcresSewer:-Lot Feat:-

Inclusions: metal shelving

IMMEDIATE POSSESSION- 2 SHOPS-2.42 ACRES ON PAVED RR-150 - 4 KILOMETERS west of Brooks. 1-Shop is 7200 sq ft (60 x120) built in 2004, wood frame and metal clad, front overhead door is 12' high, back door is 14' high, and 18' ceilings. The office is 15 x 40' air conditioned , forced air furnace is the heat source. The shop has radiant heat, rows of metal shelving (included) and a 1920 sq ft mezzanine. The 2nd shop is 32' x 32' with radiant heat and an air compressor.. There is cistern and septic system. ENVIRONMENTAL ON FILE