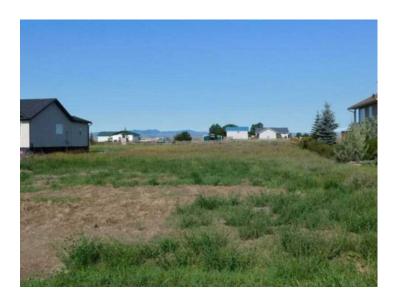

## 224 2 Avenue W Granum, Alberta

MLS # A2238841

\$35,000

Division: NONE

Lot Size: 0.25 Acre

Lot Feat: Rectangular Lot, Views

By Town: 
LLD: 
Zoning: R1

Water: 
Sewer: 
Utilities: -

Looking for great building lot in a small southern Alberta town? Consider this one located in Granum! Over 10000 sqft., terrific views to the west and south of the hills and mountains, friendly neighbours and they have a fabulous parade on Canada Day. This lot is serviced to the lot line and located on the south side of town. Granum has a Gr. 1-9 school, is 30 minutes from Lethbridge, 15 minutes south of Claresholm and 15 minutes north of Fort Macleod. Don't miss this opportunity to own a great building lot in this welcoming community. GST applicable.