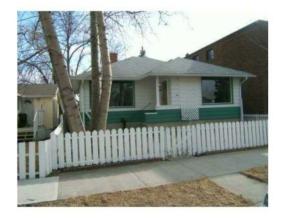

## 35 4 Avenue SE High River, Alberta

Forced Air

Asphalt

See Remarks

Finished, Full

Wood Frame

See Remarks

Poured Concrete

## \$380,000

| Division: | Southeast Central High River |        |                   |
|-----------|------------------------------|--------|-------------------|
| Туре:     | Residential/House            |        |                   |
| Style:    | Bungalow                     |        |                   |
| Size:     | 1,159 sq.ft.                 | Age:   | 1943 (82 yrs old) |
| Beds:     | 5                            | Baths: | 2                 |
| Garage:   | Single Garage Detached       |        |                   |
| Lot Size: | 0.12 Acre                    |        |                   |
| Lot Feat: | Back Lane                    |        |                   |
|           | Water:                       | -      |                   |
|           | Sewer:                       | -      |                   |
|           | Condo Fee:                   | ; -    |                   |
|           | LLD:                         | -      |                   |
|           | Zoning:                      | TND    |                   |
|           | Utilities:                   | -      |                   |

A unique opportunity awaits! This Judicial Listing is offered "As Is, Where Is," making it a perfect handyman special. With significant potential for customization and enhancement, it's an incredibly attractive price point in a highly desirable and convenient location. Bring your vision!