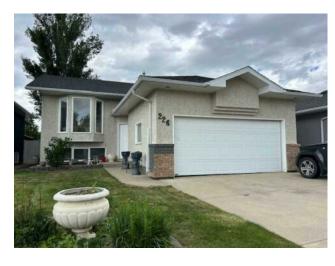

## 226 Heritage Close W Lethbridge, Alberta

MLS # A2238949

\$419,900

| Division: | Heritage Height        | ts     |                   |  |  |
|-----------|------------------------|--------|-------------------|--|--|
| Type:     | Residential/Hou        | ıse    |                   |  |  |
| Style:    | Bi-Level               |        |                   |  |  |
| Size:     | 1,045 sq.ft.           | Age:   | 1991 (34 yrs old) |  |  |
| Beds:     | 4                      | Baths: | 3                 |  |  |
| Garage:   | Double Garage Attached |        |                   |  |  |
| Lot Size: | 0.11 Acre              |        |                   |  |  |
| Lot Feat: | Back Lane              |        |                   |  |  |
|           |                        |        |                   |  |  |

**Features:** See Remarks

Inclusions:

N/a

Put this one on your list! Located in a fantastic west Lethbridge neighbourhood, this fully developed four bedroom bi-level might be just what you are looking for! Some of the key features of this home are, 2 bedrooms up with a Primary Bedroom which includes a 3 piece ensuite, spacious living areas, attached double car garage, newer shingles, backyard with RV parking, and so much more. Call your REALTOR® today!