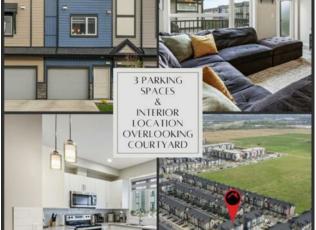

Immaculately maintained and overlooking the courtyard, you will fall in love with this next to new and barely lived in spacious town home located in the up and coming neighbourhood of Belmont. Situated in the deep South of Calgary only minutes away from Spruce Meadows yet close to a plethora of amenities including quick access to McLeod and Stony Trail; this home is ideal for a young executive or family just starting out, or even an mature individual who enjoys having a guest room for friends and family. Presenting almost 1300 sq ft of thoughtful design you are welcomed into a wonderful main living space with a lovely sight line form front to back complimented with luxury vinyl plank flooring. Expansive and seamless you will discover a quaint and bright kitchen area boasting beautiful quartz countertops with extended island, stylish full tile subway backsplash, sleek stainless steel appliances, white slab cabinets, modern pendant lighting and generous pantry for additional storage. Transitioning to the designated dining area, you have ample room for a full sized table and chairs, a great entertaining space and concluding this level, you have a wonderful living room area with an over sized window that overlooks the nature inspired courtyard area and private 14x6.3 deck area. The upper level offers two Primary Bedrooms, each with their very own full four pc en suite boating quartz countertops, undermount sinks and stunning marble like tile that frames in the full bath reaching full height to the ceiling and continues on the floor to create an elevated bathroom you will truly enjoy spending time in. The upper level also includes a convenient 2nd floor laundry centralized between the two bedrooms for ease of access. To make this lovely home stand out even more is the fact that is within the interior of the complex, so less road noise, features a double attached tandem garage with a

THIRD PARKING PAD outside the garage and steps to a greenspace that you can enjoy on a daily basis! With a future City of Calgary Rec Centre on the docket, creative Mounds playground and a great trail system, you feel like nature is your neighbour without having to drive the distance. Return from work and step outside your door to enjoy the landscape and community. A lovely neighborhood with great new amenities on the horizon welcomes you home!