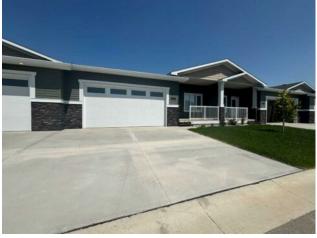

## 302, 1940 Parkside Way Coaldale, Alberta

Forced Air

Laminate

Asphalt Shingle

Full, Unfinished

See Remarks

See Remarks

Poured Concrete

## \$400,595

| Division: | NONE                   |            |                  |
|-----------|------------------------|------------|------------------|
| Туре:     | Residential/Triplex    |            |                  |
| Style:    | Bungalow               |            |                  |
| Size:     | 1,143 sq.ft.           | Age:       | 2025 (0 yrs old) |
| Beds:     | 2 E                    | Baths:     | 2                |
| Garage:   | Double Garage Attached |            |                  |
| Lot Size: | -                      |            |                  |
| Lot Feat: | See Remarks            |            |                  |
|           | Water:                 | -          |                  |
|           | Sewer:                 | -          |                  |
|           | Condo Fee:             | \$ 290     |                  |
|           | LLD:                   | -          |                  |
|           | Zoning:                | residentia | al               |
|           | Utilities:             | -          |                  |

55 plus bungalow in Coaldale! This brand new home features a spacious living area, a modern kitchen, and a generous master suite with an ensuite bath. The basement offers a clean slate to design how you would like . A double attached garage provides convenience . Close to amenities, this home is the epitome of comfort and convenience.