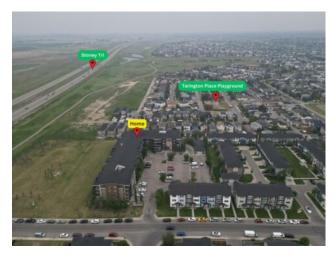

Features: Granite Counters, No Animal Home, No Smoking Home, Open Floorplan

Inclusions:

N/A

Welcome to this stunning spacious unit in the sought-after community of Taralake! Discover this bright, spacious 2-bedroom, 2-bath apartment featuring an open-plan living and dining area plus another sitting area. This unit has large windows and a south-facing balcony perfect for morning sun. A generous master suite with private ensuite bathroom and ample closet space, plus a spacious second bedroom. This unit also features an In-suite laundry, secure underground parking; all within walking distance of parks, pathways, playgrounds, Genesis Centre, and Shopping Centre, with quick access to Stoney Trail.