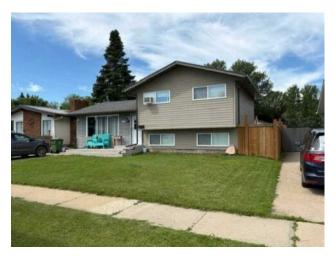

## 3406 54 Avenue Lloydminster, Alberta

MLS # A2239140

\$269,900

Division: Steele Heights Residential/House Type: Style: 4 Level Split Size: 992 sq.ft. Age: 1974 (51 yrs old) **Beds:** Baths: Garage: Off Street Lot Size: 0.15 Acre Lot Feat: Few Trees, Lawn, Private

Features: See Remarks

Inclusions: shed

Step into home ownership with this 4 level split home located in the quiet steel heights neighbourhood. This home features 4 bedrooms and two bathrooms, open concept kitchen with dining area. Step outside to a large deck and mature yard, fully fenced for your own private oasis. This home also features a newer hot water tank and furnace. Book your showing today!