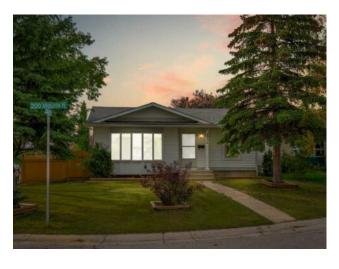

## 236 Abingdon Place NE Calgary, Alberta

MLS # A2239160

\$540,000

Division: Abbeydale Residential/House Type: Style: Bungalow Size: 1,051 sq.ft. Age: 1982 (43 yrs old) **Beds:** Baths: Garage: **Double Garage Detached** Lot Size: 0.12 Acre Lot Feat: Back Lane, Back Yard, Corner Lot

Features: Pantry, Separate Entrance

Inclusions: Electric Cooktop x2, Refrigerator x2, Range Hood x2, Dishwasher, Washer, Dryer

BUNGALOW IN ABBEYDALE!! DETACHED DOUBLE GARAGE!! ILLEGAL SUITE IN BASEMENT!! SEPARATE ENTRANCE!! 4 BED 2 BATH!! Welcome to this charming bungalow in the heart of Abbeydale! The main floor greets you with a bright living area featuring large windows, followed by a spacious kitchen and dedicated dining space. You' Il find a 4-piece bathroom, a comfortable primary bedroom, and two additional well-sized bedrooms on the same floor. The basement offers a SEPARATE ENTRANCE leading to a one-bedroom ILLEGAL SUITE with its own kitchen, large rec room, 4-piece bath, pantry, and LAUNDRY AREA. Located close to parks, schools, shopping, and transit— this home offers great value and flexibility for families or investors alike!