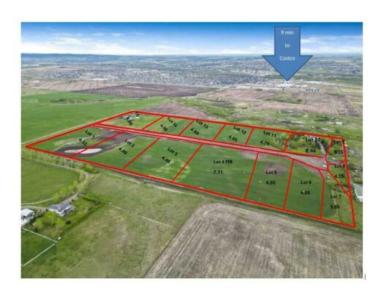

## Lot #3, 386222 32 Street E Rural Foothills County, Alberta

MLS # A2239161

\$570,500

Division: NONE

Lot Size: 4.40 Acres

Lot Feat: Cul-De-Sac, Gentle Sloping, Near Shopping Center, Rectangular Lot

By Town: Okotoks

LLD: 15-20-29-W4

Zoning: CRES

Water: Well

Sewer: 
Utilities: Electricity at Lot Line

Welcome to Stagecoach Ridge Estates… New 13 LOT Subdivision ONE mile south of Okotoks each containing 4 +/- acres, internal paved road leading to a cul-de-sac turn around, & 7-acre municipal reserve. Perfect setting for estate country residential single-family homes that feature mountain views, amenities nearby, and just two minute drive from Okotoks. Great opportunity to own your piece of Alberta Land! This Lot features a great walk-out building site, sun rises and sun sets ,backs onto the Municipal Reserve lot, The purchase price does not include GST. In the event that GST is payable and the Buyer is not a GST registrant, then the Buyer shall remit the applicable GST to the Seller's lawyer on or before completion day. Bring your builder and be the first one in to sculpture this exciting new subdivision .