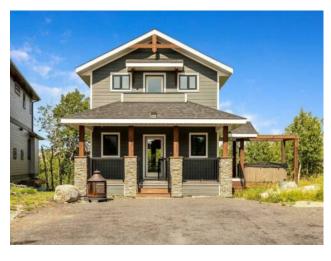

## 243 Cottageclub Crescent Rural Rocky View County, Alberta

MLS # A2239376

\$709,000

| Division: | Cottage Club at Ghost Lake        |        |                  |  |  |
|-----------|-----------------------------------|--------|------------------|--|--|
| Type:     | Residential/House                 |        |                  |  |  |
| Style:    | 2 Storey                          |        |                  |  |  |
| Size:     | 1,015 sq.ft.                      | Age:   | 2018 (7 yrs old) |  |  |
| Beds:     | 2                                 | Baths: | 2 full / 1 half  |  |  |
| Garage:   | Parking Pad                       |        |                  |  |  |
| Lot Size: | 0.14 Acre                         |        |                  |  |  |
| Lot Feat: | No Neighbours Behind, See Remarks |        |                  |  |  |

Features: See Remarks

Inclusions: N/A

Experience Tranquility and Luxury in One of Cottageclub's Largest Lots Tucked away in the heart of Cottageclub Phase 1, this exceptional 2-bedroom, 2.5-bathroom home blends timeless design with the serene beauty of nature. Surrounded by towering trees and fresh mountain air, it sits on one of the largest lots in the community, offering rare privacy and uninterrupted views of the mountains. Inside, the open-concept layout is flooded with natural light, creating a warm and welcoming atmosphere. With luxurious wood finishings throughout, the home radiates quality and charm from every corner—ideal for both relaxed living and entertaining. Step onto the spacious porch, your personal outdoor oasis, perfect for morning coffee or unwinding under the stars. And for a little surprise—don't miss the secret movie theatre in the basement, designed for cozy nights and memorable movie experiences. Just minutes away, you'll find crystal-clear lake waters and breathtaking mountain trails, putting kayaking, hiking, and nature-filled adventures all within easy reach. Location: Only a 10-minute drive west of Cochrane via the 1A Highway.