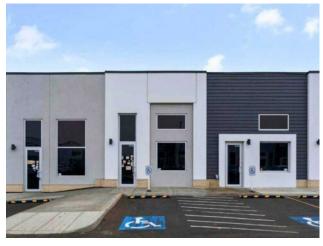

Bldg. Name: 
Bus. Name: 
Size: 1,312 sq.ft.

Zoning: I-C

Addl. Cost: 
Based on Year: 
Utilities: 
Parking: 
Lot Size: 
Lot Feat: -

Incredible Location | Access from Country Hills Blvd NE | Quick Connection to Metis & Stoney Trail | Approx 1,265 SqFt | Retail Bay | Great Frontage | Ample Parking | I-C Zoning with Ample Business Allowances | High Traffic Retail Plaza. Don't miss out on this incredible opportunity for your business! This property is located with direct access from Country Hills Blvd NE in a bustling retail plaza with well established businesses. I-C Zoning provides you with a plethora of options approved by the City; I-C is an industrial designation that allows light industrial and limited small-scale commercial uses that are compatible with adjacent industrial areas. Non-industrial uses that are allowed may include retail, personal service uses, automotive uses, entertainment, professional offices and instructional uses. The rear access door provides easy access for staff use and product delivery. Hurry and secure this great retail space today!