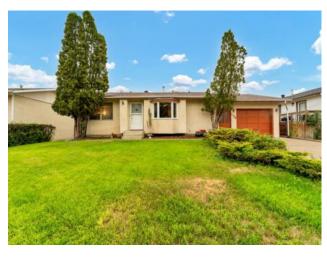

## 978 20 Street NE Medicine Hat, Alberta

MLS # A2239578

\$379,900

| Division: | Northeast Crescent Heights |        |                   |  |
|-----------|----------------------------|--------|-------------------|--|
| Type:     | Residential/House          |        |                   |  |
| Style:    | Bungalow                   |        |                   |  |
| Size:     | 1,398 sq.ft.               | Age:   | 1975 (50 yrs old) |  |
| Beds:     | 4                          | Baths: | 2                 |  |
| Garage:   | Single Garage Attached     |        |                   |  |
| Lot Size: | 0.17 Acre                  |        |                   |  |
| Lot Feat: | Back Lane, City Lot        |        |                   |  |

Features: See Remarks

Inclusions: fire pit & chairs, area carpets

Looking for unique but functional. This may be the one. A beautiful 3 bedroom, 2 bathroom house in NE Cres Heights waiting for the next family. A great house laid out for entertaining or just family time. Enjoy the family room on winter nights or enjoy the very private patio on summer evenings. Newer roof, 2 furnaces, newer bathrooms and new paint through out are just a samplings of the highlights of this great home. This may be the one!!!! PLEASE NOTE: BRAND NEW AIR CONDITIONER AS OF AUGUST 2025 AND ALSO NEWER ROOF!!!!