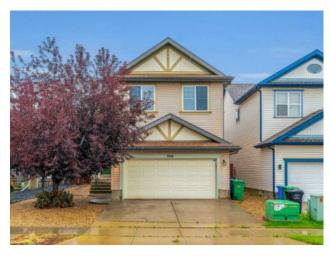

## 1500 Copperfield Boulevard SE Calgary, Alberta

MLS # A2239585

\$679,000

| Lot Feat: | Low Maintenance Landscape, Rectangular Lot |        |                   |  |  |
|-----------|--------------------------------------------|--------|-------------------|--|--|
| Lot Size: | 0.10 Acre                                  |        |                   |  |  |
| Garage:   | Double Garage Attached                     |        |                   |  |  |
| Beds:     | 3                                          | Baths: | 2 full / 1 half   |  |  |
| Size:     | 2,069 sq.ft.                               | Age:   | 2007 (18 yrs old) |  |  |
| Style:    | 2 Storey                                   |        |                   |  |  |
| Туре:     | Residential/House                          |        |                   |  |  |
| Division: | Copperfield                                |        |                   |  |  |