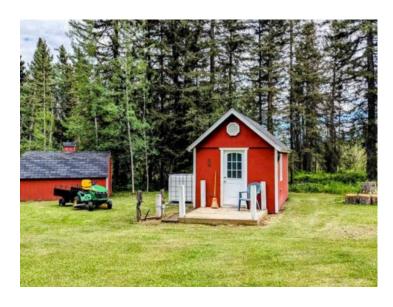

Water: Well

Sewer: 
Utilities: -

Tucked away in the heart of Mountain View County lies a private 5-acre haven, wrapped in mature forest and filled with nature. Towering trees provide a canopy of green through every season, while winding trails invite you to wander, explore, and breathe deep in a setting that feels worlds away from the everyday. This is more than just land—it's a canvas for your dream home, already equipped with essential services like a well and power, giving you a head start toward building your vision. Dotted throughout the property, you'll find several sheds offering storage or bunkie potential, and a charming treehouse—complete with a slide—that adds a touch of whimsy and playfulness to this already magical landscape. Located just a short distance from the Red Deer River, this property offers easy access for fishing, paddling, or cooling off on those hot summer days. You'll also be close to the town of Sundre for everyday conveniences, and not far from crown land—perfect for outdoor adventures like hiking, quadding, or exploring Alberta's backcountry. Whether you're looking for a peaceful retreat, a family homestead, or simply space to reconnect with the wild, this property offers the rare chance to own a piece of the forest, with the comforts of modern living ready and waiting.