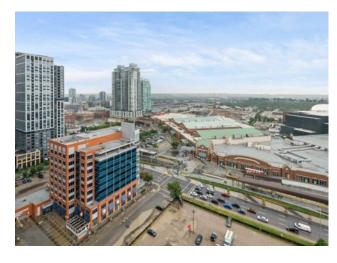

Features: High Ceilings, No Animal Home, No Smoking Home, Open Floorplan

Inclusions: N/A

Welcome to Unit 2204 at 210 15 Ave SE—a beautifully renovated and spacious one-bedroom condo perched on the 22nd floor of the sought-after Vetro building. This stylish urban retreat offers spectacular unobstructed views of the downtown skyline and a fully upgraded interior designed for modern living. The open concept layout features a sleek, contemporary kitchen with quartz countertops, upgraded cabinetry, and stainless steel appliances. The bright living and dining area opens to a private balcony, perfect for relaxing or entertaining against a stunning city backdrop. Enjoy a spacious primary bedroom, a fully updated bathroom, in-suite laundry, and central heat and air conditioning—with gas, heat, and water all included in the condo fees. This luxury adult (18+) high-rise offers premium amenities, including: 24/7 concierge & security Titled underground parking Fitness centre & sauna Jacuzzi spa & recreation lounge Private theatre Outdoor terrace & garden area Located in the heart of the Beltline, you're just steps from Stampede Park, the Saddledome, LRT, restaurants, nightlife, and downtown offices. Whether you're a young professional, investor, or looking for the perfect urban pied-à-terre, Unit 2204 offers exceptional value and style in one of Calgary's premier towers.