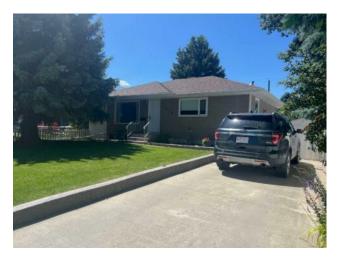

## 1118 18 Street N Lethbridge, Alberta

MLS # A2239998

\$349,900

| Division: | Winston Churchill                                           |        |                   |  |  |
|-----------|-------------------------------------------------------------|--------|-------------------|--|--|
| Туре:     | Residential/House                                           |        |                   |  |  |
| Style:    | Bungalow                                                    |        |                   |  |  |
| Size:     | 753 sq.ft.                                                  | Age:   | 1957 (68 yrs old) |  |  |
| Beds:     | 3                                                           | Baths: | 2                 |  |  |
| Garage:   | Driveway, Off Street                                        |        |                   |  |  |
| Lot Size: | 0.15 Acre                                                   |        |                   |  |  |
| Lot Feat: | Back Lane, Back Yard, Landscaped, Low Maintenance Landscape |        |                   |  |  |
|           |                                                             |        |                   |  |  |