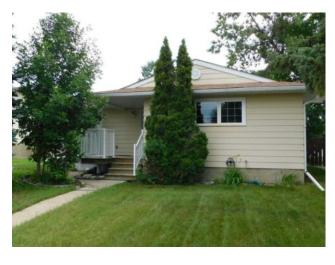

## 20 Ingram Park Drive E Brooks, Alberta

MLS # A2240001

\$360,000

| Division: | Ingram Park                |        |                   |  |  |  |
|-----------|----------------------------|--------|-------------------|--|--|--|
| Type:     | Residential/House          |        |                   |  |  |  |
| Style:    | Bungalow                   |        |                   |  |  |  |
| Size:     | 1,068 sq.ft.               | Age:   | 1975 (50 yrs old) |  |  |  |
| Beds:     | 4                          | Baths: | 2 full / 1 half   |  |  |  |
| Garage:   | Double Garage Detached     |        |                   |  |  |  |
| Lot Size: | 0.17 Acre                  |        |                   |  |  |  |
| Lot Feat: | Back Lane, Rectangular Lot |        |                   |  |  |  |

Features: See Remarks

Inclusions: 2 fridge, 2 stoves, washer, dryer, built in dishwasher

Close to Golf Course and Playground... Lets take a tour of this fabulous home. Starting at the front entry open to the formal living room with an abundance of natural light, on to the U Shaped Kitchen with plenty of counter space the Chef in the family is sure to appreciate complete open dining area and a pull out spice rack. Down the hall you will find 3 good sized bedrooms and a 4 piece washroom. The primary bedroom hosts a 2 piece ensuite. Down stairs you will find a large family room, laundry room, 4th bedroom, 3 piece washroom, an office / gym room and a kitchenette. Outside to a good sized fenced yard with R.V. parking and a 24x26 garage. Call your favorite agent today to make arrangements for a viewing.