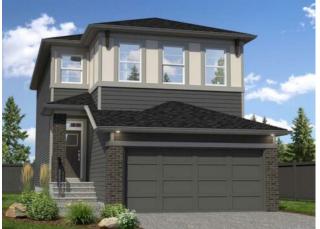

## \$824,900

| Division: | Belmont                |        |                  |
|-----------|------------------------|--------|------------------|
| Туре:     | Residential/House      |        |                  |
| Style:    | 2 Storey               |        |                  |
| Size:     | 2,067 sq.ft.           | Age:   | 2025 (0 yrs old) |
| Beds:     | 3                      | Baths: | 2 full / 1 half  |
| Garage:   | Double Garage Attached |        |                  |
| Lot Size: | 0.08 Acre              |        |                  |
| Lot Feat: | Street Lighting        |        |                  |
|           | Water:                 | -      |                  |
|           | Sewer:                 | -      |                  |
|           | Condo Fee              | : -    |                  |
|           | LLD:                   | -      |                  |
|           | Zoning:                | R-G    |                  |
|           | Utilities:             |        |                  |

Features:

The Oxford II in Belmont offers 2,067 sqft of expertly designed living space with 3 bedrooms, 2.5 bathrooms, and a double attached garage. The open-concept main floor includes a modern kitchen with large island, stainless-steel appliances, and ample cabinetry, flowing into a bright living and dining area ideal for entertaining or family living. Upstairs, the spacious primary bedroom features a walk-in closet and ensuite. Two additional bedrooms, a full bath, a central bonus room, and upstairs laundry provide functionality and comfort. Built green with energy-efficient systems, high-performance insulation, and durable finishes for long-term savings. Enjoy the convenience of an attached garage and thoughtful design throughout. Located in the vibrant community of Belmont, with parks, pathways, and future schools nearby . Photos are representative.