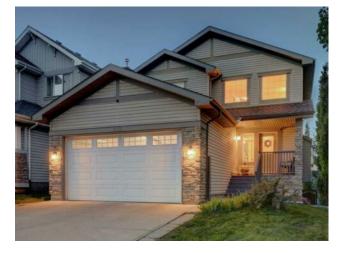

## 218 Panatella Boulevard NW Calgary, Alberta

## \$849,900

| Division: | Panorama Hills                                         |        |                   |  |  |
|-----------|--------------------------------------------------------|--------|-------------------|--|--|
| Туре:     | Residential/Hou                                        | ISE    |                   |  |  |
| Style:    | 2 Storey                                               |        |                   |  |  |
| Size:     | 2,218 sq.ft.                                           | Age:   | 2004 (21 yrs old) |  |  |
| Beds:     | 6                                                      | Baths: | 3 full / 1 half   |  |  |
| Garage:   | Double Garage Attached, Insulated, Oversized           |        |                   |  |  |
| Lot Size: | 0.10 Acre                                              |        |                   |  |  |
| Lot Feat: | Landscaped, Rectangular Lot, See Remarks, Treed, Views |        |                   |  |  |