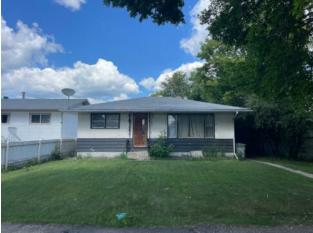

## 5032 55th Avenue High Prairie, Alberta

Forced Air

Carpet, Linoleum

Asphalt Shingle

Wood Siding

Poured Concrete

See Remarks

Full, Partially Finished

## \$49,900

| Division: | NONE                 |         |                   |  |
|-----------|----------------------|---------|-------------------|--|
| Туре:     | Residential/House    |         |                   |  |
| Style:    | Bungalow             |         |                   |  |
| Size:     | 816 sq.ft.           | Age:    | 1940 (85 yrs old) |  |
| Beds:     | 2                    | Baths:  | 1                 |  |
| Garage:   | None                 |         |                   |  |
| Lot Size: | 0.25 Acre            |         |                   |  |
| Lot Feat: | Back Lane, Back Yard |         |                   |  |
|           | Water:               | -       |                   |  |
|           | Sewer:               | -       |                   |  |
|           | Condo Fee            | -       |                   |  |
|           | LLD:                 | -       |                   |  |
|           | Zoning:              | Residen | Residential       |  |
|           | Utilities:           | -       |                   |  |

Prime Investment Opportunity! This 10,853 sq. ft. lot features an 816 sq. ft., 2-bedroom home upstairs, with the potential to restore the original 1-bedroom basement suite. Currently fully rented, this property offers immediate cash flow while holding tremendous potential for redevelopment. With its generous lot size, this is an excellent opportunity for investors or builders looking to construct a new home or development in a sought-after location. Don't miss out—schedule a viewing today!